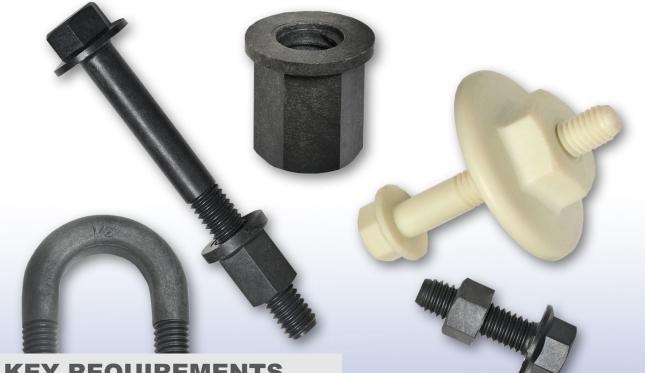

# **CRAFTECH®** NON-METALLIC FASTENERS

## **AVIENT SOLUTION**

Complēt<sup>™</sup> Long Glass Fiber ETPU Composite

#### **KEY REQUIREMENTS**

- Corrosion resistance ٠
- Electrical isolation
- Strength performance similar to competitive products ٠ made of metals