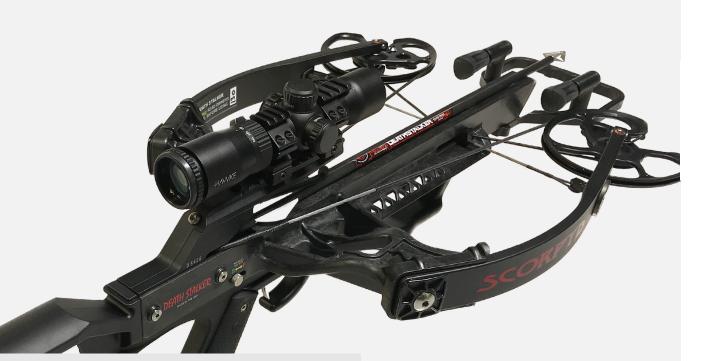

# SCORPYD<sup>TM</sup> CROSSBOW

INTEGRATED RAIL AND RISER

#### **KEY REQUIREMENTS**

- Reduce weight by replacing aluminum
- Integrate bolt rail and riser for supporting limbs into unified assembly

## **WHY AVIENT?**

- Achieved a 40% weight reduction to improve handling and firing ease
- Provided structural design services to create industry-first integrated rail and riser assembly
- Conducted FEA performance analysis to confirm long carbon fiber reinforced composite met extreme requirements