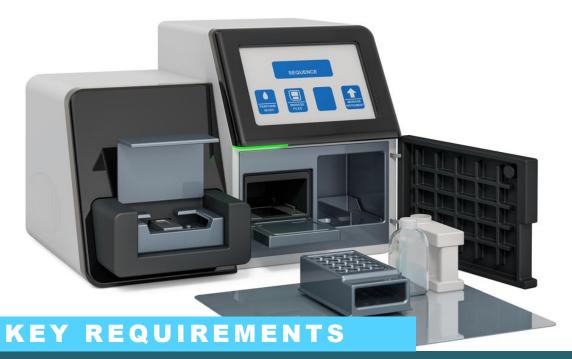

## GENOMIC DIAGNOSTIC DEVICE MANUFACTURER

IN-VITRO DIAGNOSTIC (IVD) DEVICE

## **AVIENT SOLUTION**

MEVOPUR<sup>TM</sup> Laser-Transmitting and Laser-Absorbing Pre-color Solution